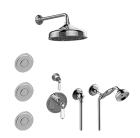

## **Product Features**

- 3/4" thermostatic valve and trim
- 3/4" 2-way diverter valve and trim
- 8" rain showerhead with 11" wall-mounted shower arm
- Showerhead features no-clog, easy-clean spray nozzles
- Flush-mounted swivel body sprays (3 pieces)
- Handshower set with wall bracket and 59" hose
- Optional extension kit
- Flow rates: showerhead ≤ 1.8 max gpm, handshower ≤ 1.5 max gpm, body sprays ≤ 1.5 max gpm each