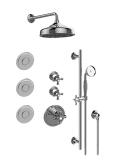

## **GS3.112SH-C3E0** Lauren Collection M-Series Full Thermostatic Shower System

## **Product Features**

- 3/4" thermostatic valve and trim
- 3/4" stop/volume control valve and 2-way diverter valve and trims
- 8" showerhead with 11" wallmounted shower arm
- Showerhead features no-clog, easy-clean spray nozzles
- Flush-mounted swivel body sprays (3 pieces)
- Handshower set with wallmounted slide bar and 59" hose
- Handshower set with wallmounted slide bar and 59" hose
- Flow rates: showerhead  $\leq 1.8$  max gpm, handshower  $\leq 1.5$  max gpm, body sprays  $\leq 1.5$  max gpm each