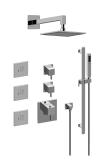

## **GM3.112SH-LM39E0** Qubic Collection M-Series Full Thermostatic Shower System

## **Product Features**

- 3/4" thermostatic valve and trim
- 3/4" stop/volume control valve and 2-way diverter valve and trims
- 8" showerhead with 12" wallmounted shower arm
- Showerhead features no-clog, easy-clean spray nozzles
- Flush-mounted swivel body sprays (3 pieces)
- Handshower set with wallmounted slide bar and 59" hose (PVD finishes use 59" flex hose)
- Optional extension kit
- Flow rates: showerhead ≤ 1.8 max gpm, handshower ≤ 1.5 max gpm, body sprays ≤ 1.5 max gpm each