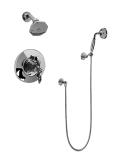

## G-7162-LM14

Topaz Collection Topaz Pressure Balancing Shower System -Shower with Handshower

## **Product Features**

- 1/2" pressure balance valve with diverter and trim
- 3-3/4" Topaz showerhead with 5" wall-mounted shower arm
- Handshower set with wall bracket and 59" hose
- Optional extension kit
  Flow rates: showerhead ≤ 1.8
- Flow rates: snowernead ≤ 1.8 max gpm, handshower ≤ 1.5 max gpm

## **Available Finishes**

- 24K Polished Gold
- 24K Brushed Gold
- Olive Bronze
- Polished Chrome
- Polished Nickel
- Steelnox® (Satin Nickel)
- Vintage Brushed Brass

\* Special order finish - call for availability