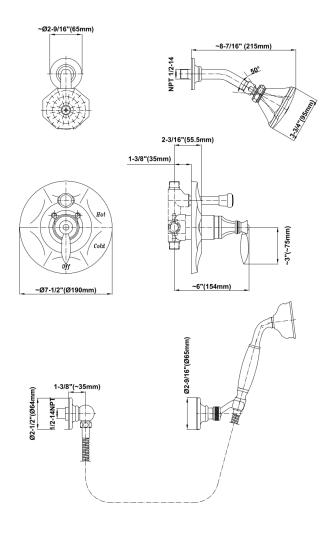

## G-7162-LM14

Topaz Collection Topaz Pressure Balancing Shower System -Shower with Handshower

## **Product Features**

- 1/2" pressure balance valve with diverter and trim
- 3-3/4" Topaz showerhead with 5" wall-mounted shower arm
- Handshower set with wall bracket and 59" hose
- Optional extension kit
  Flow rates: showerhead ≤ 1.8
- Flow rates: snowernead ≤ 1.8 max gpm, handshower ≤ 1.5 max gpm

The measurements shown are for reference only. Products and specifications shown are subject to change without notice. Revised 09/2023 www.graff-designs.com | phone: 800-954-4723