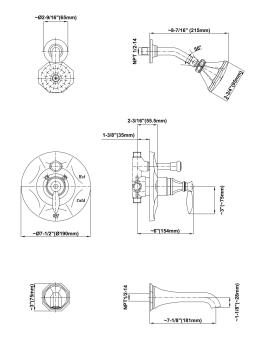

Topaz Pressure Balancing Shower System - Tub and Shower

## **Product Features**

- 1/2" pressure balance valve with diverter and trim
- 3-3/4" Topaz showerhead with 5" wall-mounted shower arm
- 7" matching Topaz collection tub spout
- Optional extension kit
- Showerhead flow rate ? 1.8 max gpm