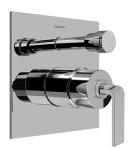

## **Product Features**

- Single metal lever handle
- Decorative trim plate
- Includes push-button diverter
- Use with G-7055 pressure balancing rough valve for shower and tub configurations
- To complete package, you must order rough valve

## **Available Finishes**

- 24K Polished Gold
- 24K Brushed Gold
- Brushed Brass PVD®
- Brushed Gold PVD®
- Architectural Black™
- Brushed Nickel
- Brushed Nickel PVD®
- Brushed Onyx PVD®
- Brushed Tuscan Bronze PVD®
- Rose Gold / Brushed Copper PVD®
- Gunmetal PVD®
- Matte Black
- Olive Bronze
- Onyx PVD®
- Polished Brass PVD®
- Polished Chrome
- Polished Gold PVD®
- Polished Nickel
- Polished Nickel PVD®
- Polished Tuscan Bronze PVD®
- Rose Gold / Polished Copper PVD®
- Satin Gold PVD®
- Steelnox® (Satin Nickel)
- Un?nished Brass
- Unfinished Brushed Brass
- Vintage Brushed Brass
- Warm Bronze PVD®
- Architectural White