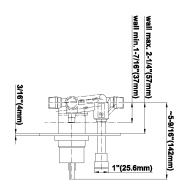

and tub configurations
- To complete package, you must order rough valve

## **Code compliance**

ADA

## **Available Finishes**

- 24K Polished Gold
- 24K Brushed Gold
- Brushed Brass PVD®
- Brushed Gold PVD®
- Architectural Black™
- Brushed Nickel
- Brushed Nickel PVD®
- Brushed Onyx PVD®
- Brushed Tuscan Bronze PVD®
- Rose Gold / Brushed Copper PVD®
- Gunmetal PVD®
- Matte Black
- Olive Bronze
- Onyx PVD®
- Polished Brass PVD®
- Polished Chrome
- Polished Gold PVD®
- Polished Nickel
- Polished Nickel PVD®
- Polished Tuscan Bronze PVD®
- Rose Gold / Polished Copper PVD®
- Satin Gold PVD®
- Steelnox® (Satin Nickel)
- Un?nished Brass
- Unfinished Brushed Brass
- Vintage Brushed Brass
- Warm Bronze PVD®
- Architectural White

<sup>\*</sup> Special order finish - call for availability