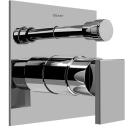

## **Product Features**

- Single metal lever handle
- Decorative trim plate
- Includes push-button diverter
- Use with G-7055 pressure balancing rough valve for shower and tub configurations
- To complete package, you must order rough valve