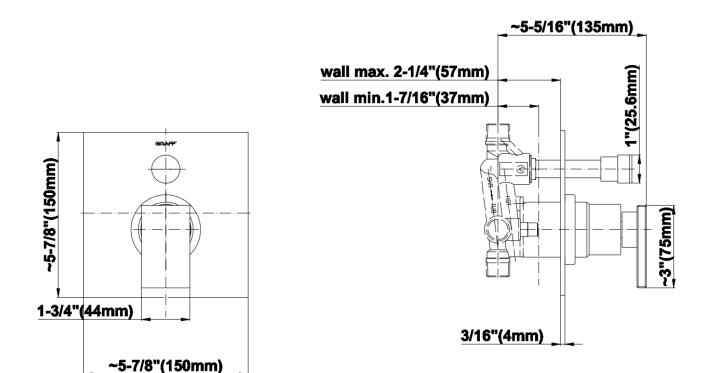

## **Product Features**

- Single metal lever handle
- Decorative trim plate
- Includes push-button diverter
- Use with G-7055 pressure balancing rough valve for shower and tub configurations
- To complete package, you must order rough valve