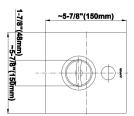

## **Product Features**

- Single metal lever handle
- Decorative trim plate
- Includes push-button diverter
- Use with G-7055 pressure balancing rough valve for shower and tub configurations
- To complete package, you must order rough valve