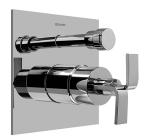

## **Product Features**

- Single metal lever handle
- Decorative trim plate
- Includes push-button diverter
- Use with G-7055 pressure balancing rough valve for shower and tub configurations
- To complete package, you must order rough valve