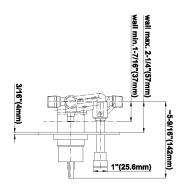

## **Product Features**

- Single metal lever handle
- Decorative trim plate
- Includes push-button diverter
- Use with G-7055 pressure balancing rough valve for shower and tub configurations
- To complete package, you must order rough valve