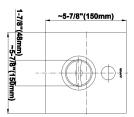

## **Product Features**

- Single metal lever handle
- Decorative trim plate
- Includes push-button diverter
- Use with G-7055 pressure balancing rough valve for shower and tub configurations
- To complete package, you must order rough valve