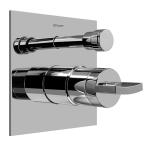

## **Product Features**

- Single metal lever handle
- Decorative trim plate
- Includes push-button diverter
- Use with G-7055 pressure balancing rough valve for shower and tub configurations
- To complete package, you must order rough valve