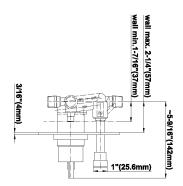

## **Product Features**

- Single metal lever handle
- Decorative trim plate
- Includes push-button diverter
- Use with G-7055 pressure balancing rough valve for shower and tub configurations
- To complete package, you must order rough valve