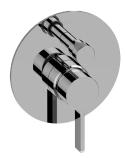

## G-7080-LM46S-T

Terra Pressure Balancing Valve Trim with Handle and Diverter

## **Product Features**

- Single metal handle
- Decorative trim plate
- Includes push-button diverter
- Use with G-7055 Pressure Balancing Rough Valve