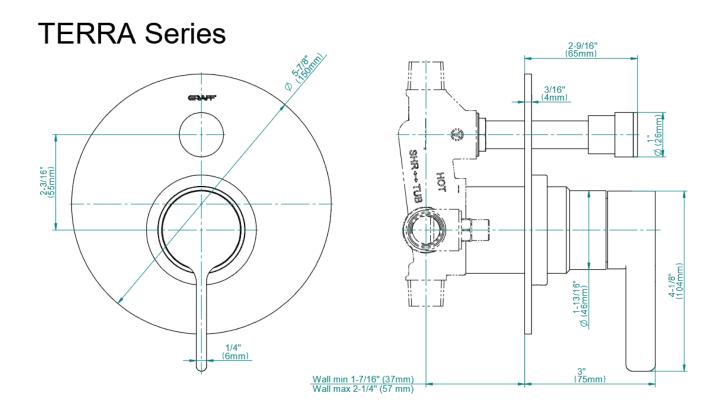

## G-7080-LM46S-T

Terra Pressure Balancing Valve Trim with Handle and Diverter

## **Product Features**

- Single metal handle
- Decorative trim plate
- Includes push-button diverter
- Use with G-7055 Pressure Balancing Rough Valve