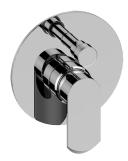

# G-7080-LM45S-T

Phase Pressure Balancing Valve Trim with Handle and Diverter

#### **Product Features**

- Single metal handle, decorative trim plate
- Decorative trim plate
- Includes push-button diverter
- Use with G-7055 Pressure Balancing Rough Valve

## G-7080-LM45S-T

Phase Pressure Balancing Valve Trim with Handle and Diverter