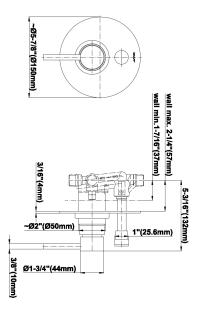

# G-7080-LM45S-T

Phase Pressure Balancing Valve Trim with Handle and Diverter

#### **Product Features**

- Single metal handle, decorative trim plate
- Decorative trim plate
- Includes push-button diverter
- Use with G-7055 Pressure Balancing Rough Valve

## G-7080-LM45S-T

Phase Pressure Balancing Valve Trim with Handle and Diverter