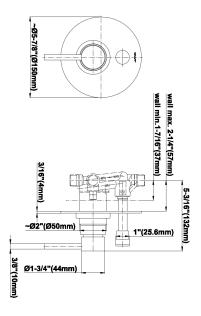

Sento Pressure Balancing Valve Trim with Handle and Diverter

## **Product Features**

- Single metal lever handle
- Decorative trim plate
- Includes push-button diverter
- Use with G-7055 pressure balancing rough valve for shower and tub configurations
- To complete package, you must order rough valve