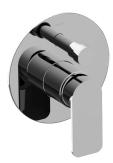

Sento Pressure Balancing Valve Trim with Handle and Diverter

## **Product Features**

- Single metal lever handle
- Decorative trim plate
- Includes push-button diverter
- Use with G-7055 pressure balancing rough valve for shower and tub configurations
- To complete package, you must order rough valve