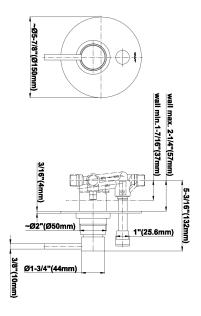

## G-7080-LM37S-T

M.E. Pressure Balancing Valve Trim with Handle and Diverter

#### **Product Features**

- Single metal handle
- Decorative trim plate
- Includes push-button diverter
- Use with G-7055 Pressure Balancing Rough Valve
- To complete package, you must order Rough Valve