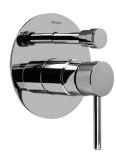

## G-7080-LM37S-T

M.E. Pressure Balancing Valve Trim with Handle and Diverter

#### **Product Features**

- Single metal handle
- Decorative trim plate
- Includes push-button diverter
- Use with G-7055 Pressure Balancing Rough Valve
- To complete package, you must order Rough Valve