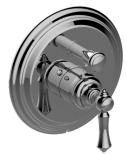

## **Product Features**

- Single metal lever handle
- Decorative trim plate
- Includes push-button diverter
- Use with G-7055 pressure balancing rough valve for shower and tub configurations
- To complete package, you must order rough valve