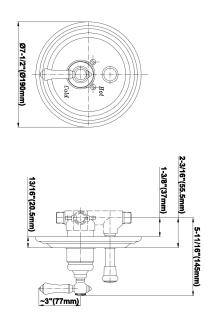

## **Product Features**

- Single metal lever handle
- Decorative trim plate
- Includes push-button diverter
- Use with G-7055 pressure balancing rough valve for shower and tub configurations
- To complete package, you must order rough valve