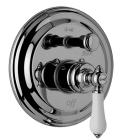

## **Product Features**

- Single metal lever handle
- Decorative trim plate
- Includes push-button diverter
- Use with G-7055 pressure balancing rough valve for shower and tub configurations
- To complete package, you must order rough valve