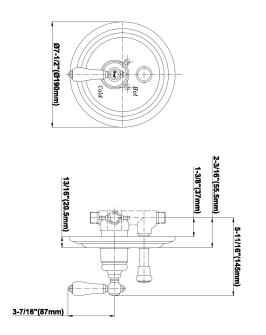

## **Product Features**

- Single metal lever handle
- Decorative trim plate
- Includes push-button diverter
- Use with G-7055 pressure balancing rough valve for shower and tub configurations
- To complete package, you must order rough valve