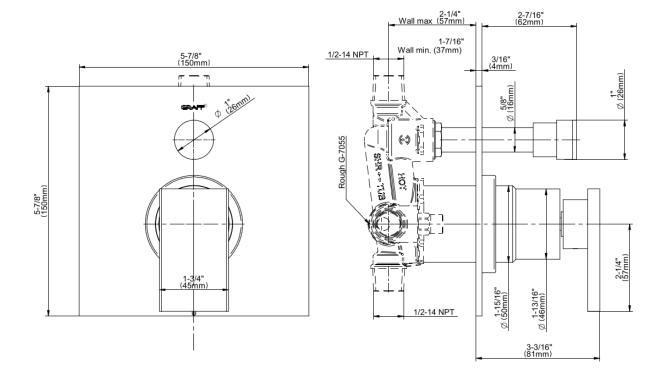

## **Product Features**

- Single metal handle
- Decorative trim plate
- To complete package, you must order G-7055 pressure balancing rough valve for shower and tub configurations