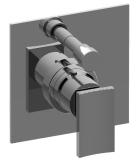

## **Product Features**

- Single metal handle
- Decorative trim plate
- To complete package, you must order G-7055 pressure balancing rough valve for shower and tub configurations