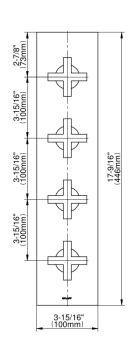

## **Product Features**

- Four metal handles
- Decorative trim plate
- To complete package, you must order rough valves