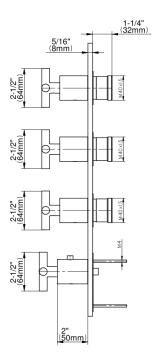

## **Product Features**

- Four metal handles
- Decorative trim plate
- To complete package, you must order rough valves