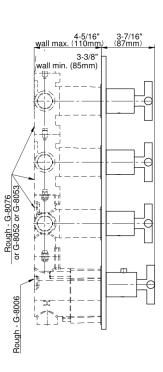

## **Product Features**

- Four metal handles
- Decorative trim plate
- To complete package, you must order rough valves