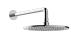

## G-7278-LM58S

Sento Collection Pressure Balancing Shower System -Shower with Handshower

## **Product Features**

- 1/2" pressure balancing valve with diverter and trim
- 8" showerhead with 12" wallmounted shower arm
- Showerhead features no-clog, easy-clean spray nozzles
- Handshower set with wall bracket and 59" hose (PVD finishes use 59" flex hose)
- Optional extension kit
- Flow rates: showerhead ≤ 1.8 max gpm, handshower ≤ 1.5 max gpm