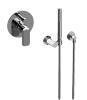

## G-7278-LM58S

Sento Collection Pressure Balancing Shower System -Shower with Handshower

## **Product Features**

- 1/2" pressure balancing valve with diverter and trim
- 8" showerhead with 12" wallmounted shower arm
- Showerhead features no-clog, easy-clean spray nozzles
- Handshower set with wall bracket and 59" hose (PVD finishes use 59" flex hose)
- Optional extension kit
- Flow rates: showerhead ≤ 1.8 max gpm, handshower ≤ 1.5 max gpm