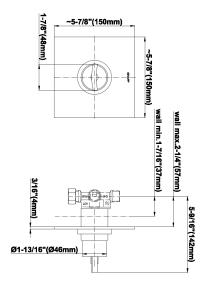

## **Product Features**

- Single metal lever handle
- Decorative trim plate
- Use with G-7005 pressure balancing rough valve for showeronly configurations
- To complete package, you must order rough valve