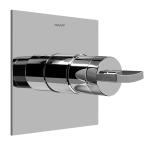

## **Product Features**

- Single metal lever handle
- Decorative trim plate
- Use with G-7005 pressure balancing rough valve for showeronly configurations
- To complete package, you must order rough valve