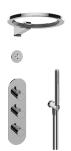

## GL3.029WT-RH0

M-Series Thermostatic Shower System - Ametis Ring with Handshower

## **Product Features**

- 3/4" thermostatic valve and trim
- 3/4" stop/volume control valve and 3-way diverter valve
- G-8760 Ametis Ring with waterfall and rain shower settings, features no-clog, easyclean nozzles
- Single LED light with 6 color variations
- Includes wall-mount button for LED control box
- Handshower set with wall bracket and integrated wall supply elbow and 59" hose
- Optional extension kit
- Flow rates: rain shower ? 2.0 max gpm, waterfall ? 2.0 max gpm, handshower ? 1.5 max gpm