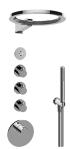

## **Ametis**

## GL4.029SC-RH0

M-Series Thermostatic Shower System - Ametis Ring with Handshower

## **Product Features**

- 3/4" thermostatic valve and trim
- 3/4" stop/volume control valve and trim (3 pieces)
- G-8760 Ametis Ring with waterfall and rain shower settings, features no-clog, easyclean nozzles
- Single LED light with 6 color variations
- Includes wall-mount button for LED control box
- Handshower set with wall bracket and integrated wall supply elbow and 59" hose
- Optional extension kit
- Additional valve details and flow rates
- Flow rates: rain shower? 2.0 max gpm, waterfall? 2.0 max gpm, handshower? 1.5 max gpm