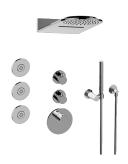

## **Product Features**

- 3/4" thermostatic valve and trim
- 3/4" 2-way diverter valve and trim (2 pieces)
- G-8225 dual-function, stainless steel showerhead, with rainfall and cascade settings, features 100 no-clog, easy-clean spray nozzles
- Flush-mounted swivel body sprays (3 pieces)
- Handshower set with wall bracket and 59" hose
- Optional extension kit
- Additional valve details and flow rates
- Flow rates: rainfall ≤ 1.8 max gpm, cascade ≤ 1.8 max gpm, handshower ≤ 1.5 max gpm, body sprays ≤ 1.5 max gpm each