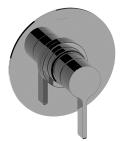

## **Product Features**

- Single metal handle and decorative trim plate
- Decorative trim plate
- Use with G-7005 Pressure Balancing Rough Valve