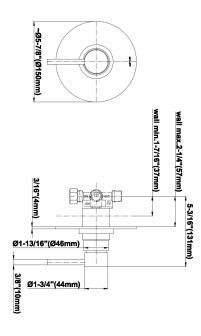

## **Product Features**

- Single metal handle and decorative trim plate
- Decorative trim plate
- Use with G-7005 Pressure Balancing Rough Valve