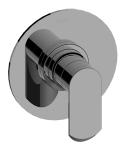

## **Product Features**

- Single metal handle and decorative trim plate
- Decorative trim plate
- Use with G-7005 Pressure Balancing Rough Valve