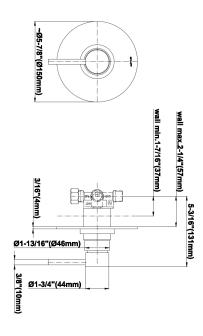

## **Product Features**

- Single metal handle and decorative trim plate
- Decorative trim plate
- Use with G-7005 Pressure Balancing Rough Valve