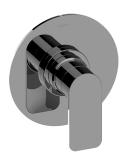

## **Product Features**

- Single metal lever handle
- Decorative trim plate
- Use with G-7005 pressure balancing rough valve for showeronly configurations
- To complete package, you must order rough valve