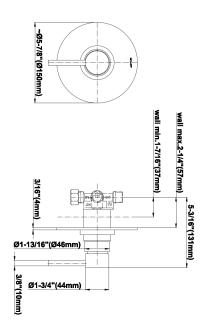

## **Product Features**

- Single metal lever handle
- Decorative trim plate
- Use with G-7005 pressure balancing rough valve for showeronly configurations
- To complete package, you must order rough valve