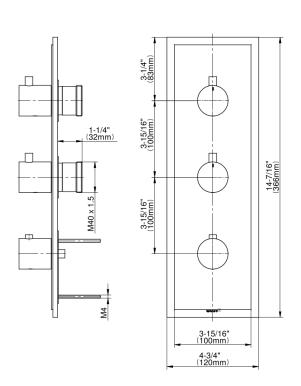

## **Product Features**

- Three metal handles
- Decorative trim plate
- To complete package, you must order rough valves