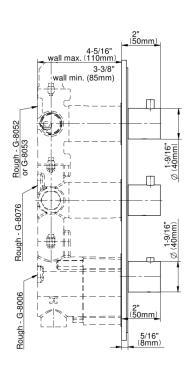

## **Product Features**

- Three metal handles
- Decorative trim plate
- To complete package, you must order rough valves