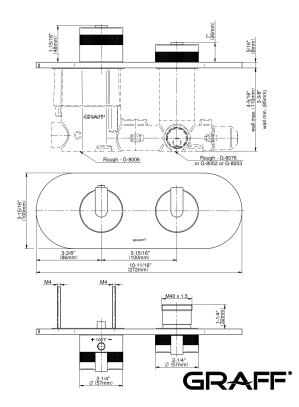

## **Product Features**

- Two metal handles
- Decorative trim plate
- Use with M-Series rough valves
- Use the <u>MOD+ Configurator</u> to