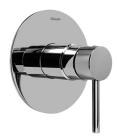

## **Product Features**

- Single metal handle
- Decorative trim plate
- Use with G-7005 Pressure Balancing Rough Valve
- To complete package, you must order Rough Valve