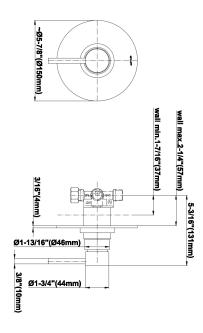

## **Product Features**

- Single metal handle
- Decorative trim plate
- Use with G-7005 Pressure Balancing Rough Valve
- To complete package, you must order Rough Valve