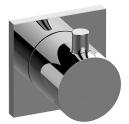

## **Product Features**

- Single metal handle
- Decorative trim plate
- To complete package, you must order G-8053 3-way diverter control valve WITH off function (no pass-through)