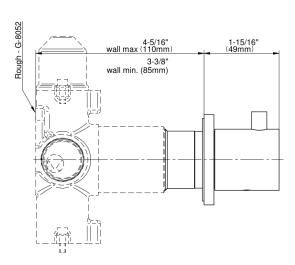

## **Product Features**

- Single metal handle
- Decorative trim plate
- To complete package, you must order G-8053 3-way diverter control valve WITH off function (no pass-through)