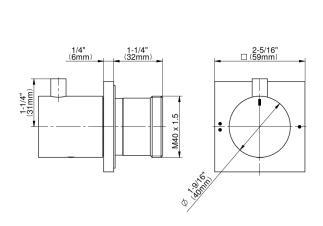

## **Product Features**

- Single metal handle
- Decorative trim plate
- To complete package, you must order G-8053 3-way diverter control valve WITH off function (no pass-through)