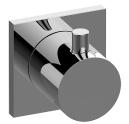

## **Product Features**

- Single metal handle
- Decorative trim plate
- To complete package, you must order G-8052 2-way diverter volume control valve WITH off function and passthrough