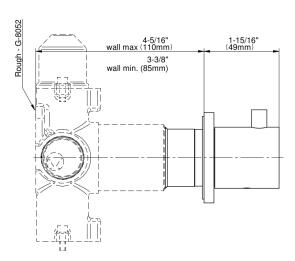

## **Product Features**

- Single metal handle
- Decorative trim plate
- To complete package, you must order G-8052 2-way diverter volume control valve WITH off function and passthrough