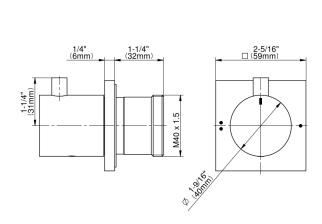

## **Product Features**

- Single metal handle
- Decorative trim plate
- To complete package, you must order G-8052 2-way diverter volume control valve WITH off function and passthrough