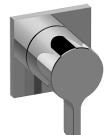

## **Product Features**

- Single metal handle
- Decorative trim plate
- To complete package, you must order G-8052 2-way diverter volume control valve WITH off function and passthrough

## **Available Finishes**

- 24K Polished Gold
- 24K Brushed Gold
- Brushed Brass PVD®
- Brushed Gold PVD®
- Architectural Black™
- Brushed Nickel
- Brushed Nickel PVD®
- Brushed Onyx PVD®
- Brushed Tuscan Bronze PVD® • Rose Gold / Brushed Copper **PVD**®
- Gunmetal PVD®
- Matte Black
- Olive Bronze
- Onyx PVD®
- Polished Brass PVD®
- Polished Chrome
- Polished Gold PVD®
- Polished Nickel
- Polished Nickel PVD®
- Polished Tuscan Bronze PVD® • Rose Gold / Polished Copper
- **PVD**®
- Satin Gold PVD® • Steelnox® (Satin Nickel)
- Un?nished Brass
- Unfinished Brushed Brass
- Vintage Brushed Brass
- Warm Bronze PVD®
- Architectural White