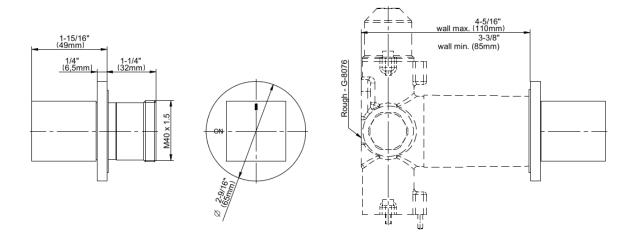

## **Product Features**

- Single metal handle
- Decorative trim plate
- To complete package, you must order G-8052 2-way diverter volume control valve WITH off function and passthrough