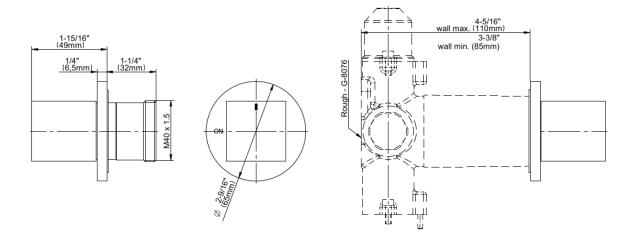

## **Product Features**

- Single metal handle
- Decorative trim plate
- To complete package, you must order G-8053 3-way diverter control valve WITH off function (no pass-through)