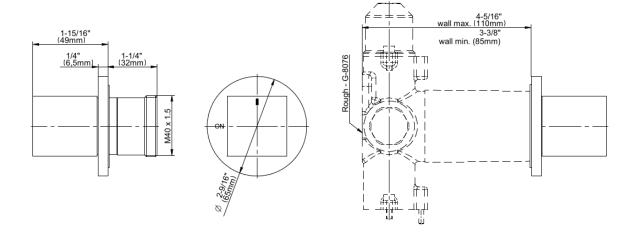

## **Product Features**

- Single metal handle
- Decorative trim plate
- To complete package, you must order G-8052 2-way diverter volume control valve WITH off function and passthrough

<sup>\*</sup> Special order finish - call for availability

Square M-Series 2-Way Diverter Valve Trim with Handle