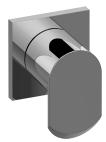

## **Product Features**

- Single metal handle
- Decorative trim plate
- To complete package, you must order G-8052 2-way diverter volume control valve WITH off function and passthrough

<sup>\*</sup> Special order finish - call for availability

Square M-Series 2-Way Diverter Valve Trim with Handle