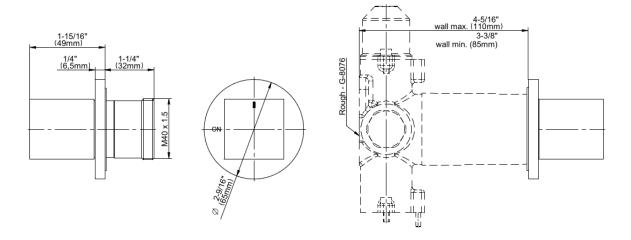

## G-8097-SH1-T

Round M-Series Stop/Volume Control Valve Trim with Handle

## **Product Features**

- Single metal handle
- Decorative trim plate
- To complete package, you must order G-8076 stop/volume control valve with pass-through or G-8077 stop/volume control valve