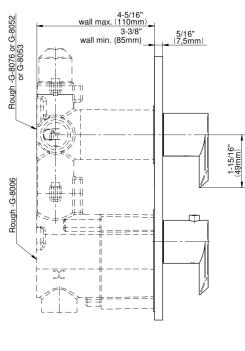

## **Product Features**

- Two metal handles
- Decorative trim plate
- To complete package, you must order rough valves