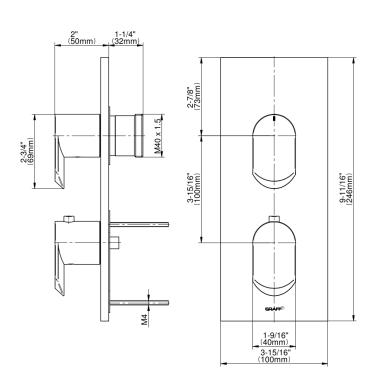

## **Product Features**

- Two metal handles
- Decorative trim plate
- To complete package, you must order rough valves