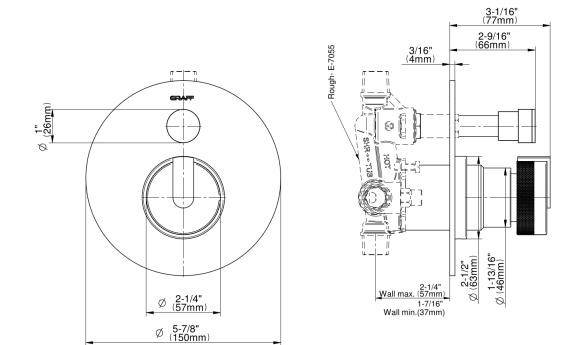

## **Product Features**

- Two metal handles
- Decorative trim plate
- To complete package, you must order rough valves