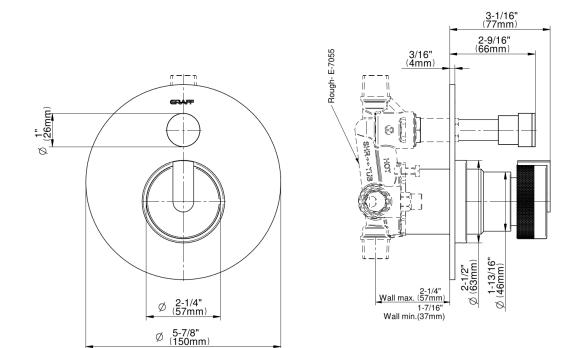

## **Product Features**

- Single metal handle
- Decorative trim plate
- To complete package, you must order G-8006 thermostatic rough valve