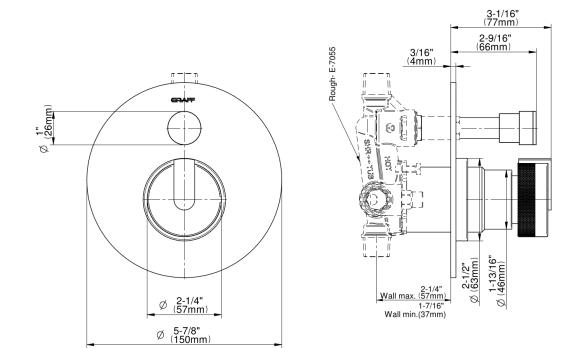

## **Product Features**

- Single metal handle
- Decorative trim plate
- Includes push-button diverter
- Use with G-7055 Pressure
- Balancing Rough Valve
- Use the <u>MOD+ Configurator</u> to generate full part numbers