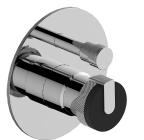

## **Product Features**

- Single metal handle
- Decorative trim plate
- Includes push-button diverter
- Use with G-7055 Pressure
- Balancing Rough Valve
- Use the <u>MOD+ Configurator</u> to generate full part numbers