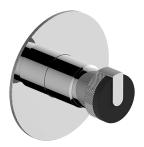

## **Product Features**

- Single metal handle
- Decorative trim plate
- Use with G-7005 Pressure Balancing Rough Valve
- Use the MOD+ Configurator to generate full part numbers