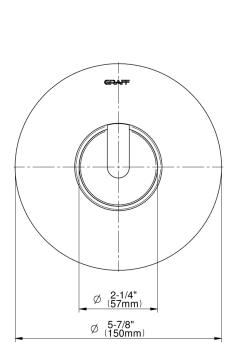

## **Product Features**

- Single metal handle
- Decorative trim plate
- Use with G-7005 Pressure Balancing Rough Valve
- Use the MOD+ Configurator to generate full part numbers