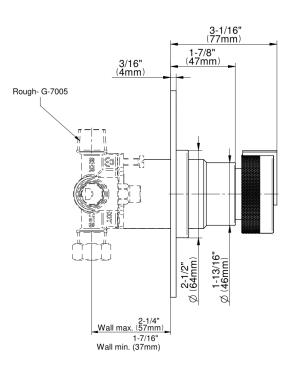

## **Product Features**

- Single metal handle
- Decorative trim plate
- Use with G-7005 Pressure Balancing Rough Valve
- Use the MOD+ Configurator to generate full part numbers