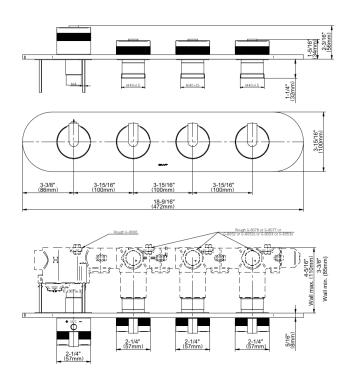

## **Product Features**

- · Four metal handles
- Decorative trim plate
- Use with M-Series rough valves
- Use the MOD+ Configurator to generate full part numbers
- To complete package, you must order G-8006 Rough Valve