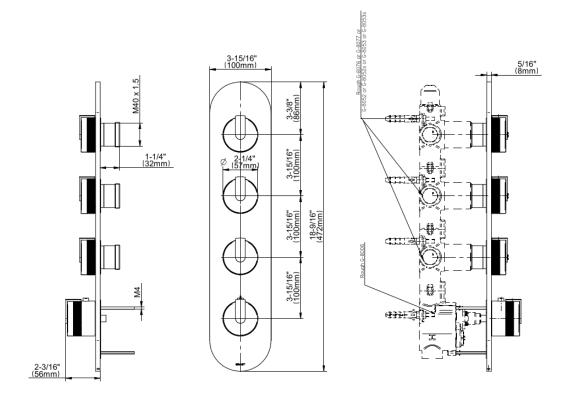

## **Product Features**

- · Four metal handles
- Decorative trim plate
- Use with M-Series rough valves
- Use the <u>MOD+ Configurator</u> to generate full part numbers
- To complete package, you must order G-8006 Rough Valve