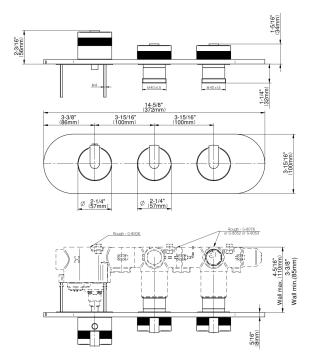

## **Product Features**

- Three metal handles
- Decorative trim plate
- Use with M-Series rough valves
- Use the <u>MOD+ Configurator</u> to generate full part numbers