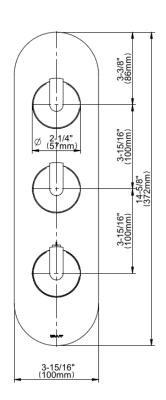

## **Product Features**

- Three metal handles
- Decorative trim plate
- Use with M-Series rough valves
- Use the MOD+ Configurator to generate full part numbers