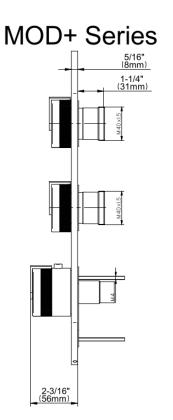

## **Product Features**

- Three metal handles
- Decorative trim plate
- Use with M-Series rough valves
- Use the MOD+ Configurator to generate full part numbers