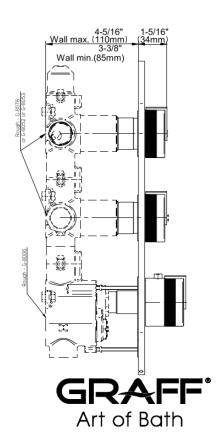

## **Product Features**

- Three metal handles
- Decorative trim plate
- Use with M-Series rough valves
- Use the MOD+ Configurator to generate full part numbers