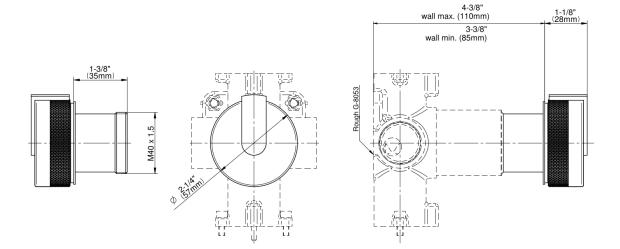

## **Product Features**

- Single metal handle
- Use with G-8053 3-Way Diverter
- Control Valve WITH Off Function
- Use the <u>MOD+ Configurator</u> to generate full part numbers