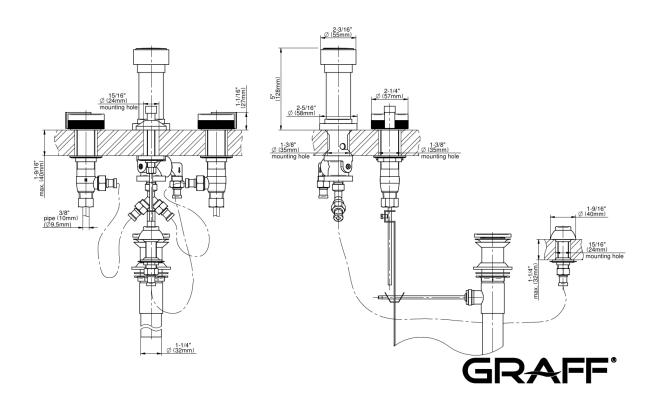

## **Product Features**

- 4-hole installation
- Vertical spray with vacuum breaker
- Includes manual pop-up drain assembly with overflow
- Use the MOD+ Configurator to generate full part numbers