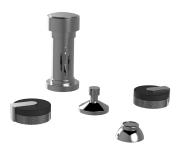

## **Product Features**

- 4-hole installation
- Vertical spray with vacuum breaker
- Includes manual pop-up drain assembly with overflow
- Use the MOD+ Configurator to generate full part numbers