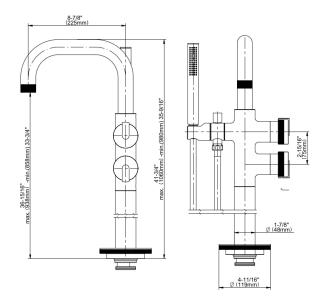

## **Product Features**

- High flow
- Aerated spout flow rate 10 gpm @60 psi
- Handshower flow rate ?1.5 max gpm
- 8-7/8" spout reach
- 38-15/16"-41-1/4" approximate height
- Includes handshower with 59" hose
- Optional in-line pressure balancing valve
- Floor-mount installation
- To complete package, you must order spout connection rough