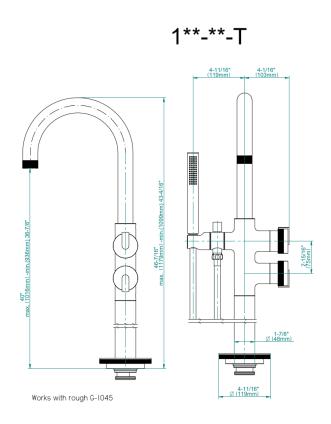

## **Product Features**

- High flow
- Aerated spout flow rate 10 gpm @65 psi
- Handshower flow rate ?1.5 max gpm
- 8-11/16" spout reach
- 42-13/16"- 45-15/16" approximate height
- Includes handshower with 59" hose
- Optional in-line pressure balancing valve
- Floor-mount installation
- To complete package, you must order spout connection rough