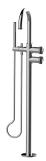

## **Product Features**

- High flow
- Aerated spout flow rate 10 gpm @65 psi
- Handshower flow rate ?1.5 max gpm
- 8-11/16" spout reach
- 42-13/16"- 45-15/16" approximate height
- Includes handshower with 59" hose
- Optional in-line pressure balancing valve
- Floor-mount installation
- To complete package, you must order spout connection rough