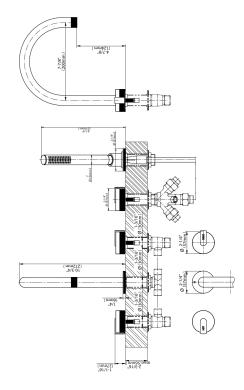

## **Product Features**

- Aerated flow rate ~7 gpm @45 psi
- Handshower flow rate ?1.5 max gpm
- Deck-mounted handshower and diverter set included
- Optional in-line pressure balancing valve
- Use the MOD+ Configurator to generate full part numbers