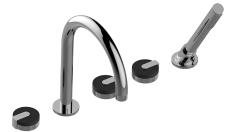

## **Product Features**

- Aerated flow rate ~7 gpm @45 psi
- Handshower flow rate ?1.5 max gpm
- Deck-mounted handshower and diverter set included
- Optional in-line pressure balancing valve
- Use the MOD+ Configurator to generate full part numbers