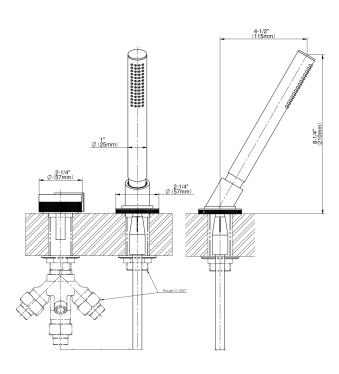

## **Product Features**

- Matches G-11550-\*\*\* Roman tub set
- Handshower hose included
- To complete package, you must order Rough Valve

<sup>\*</sup> Special order finish - call for availability

\*\*\_\*\*\_

Trim works with rough G-I057