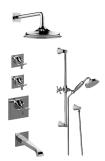

## GR3.M12ST-C15E0

Finezza DUE M-Series Thermostatic Shower System - Tub and Shower with Handshower

## **Product Features**

- 3/4" thermostatic valve and trim
- 3/4" stop/volume control valve and 3-way diverter valve and trims
- 9" showerhead with 12" wall-mounted shower arm
- Showerhead features no-clog, easy-clean spray nozzles
- Handshower set with wallmounted slide bar and 59" hose (PVD finishes use 59" flex hose)
- 8" matching Finezza collection tub spout
- Optional extension kit
- Flow rates: showerhead ? 1.8 max gpm, handshower ? 1.8 max gpm